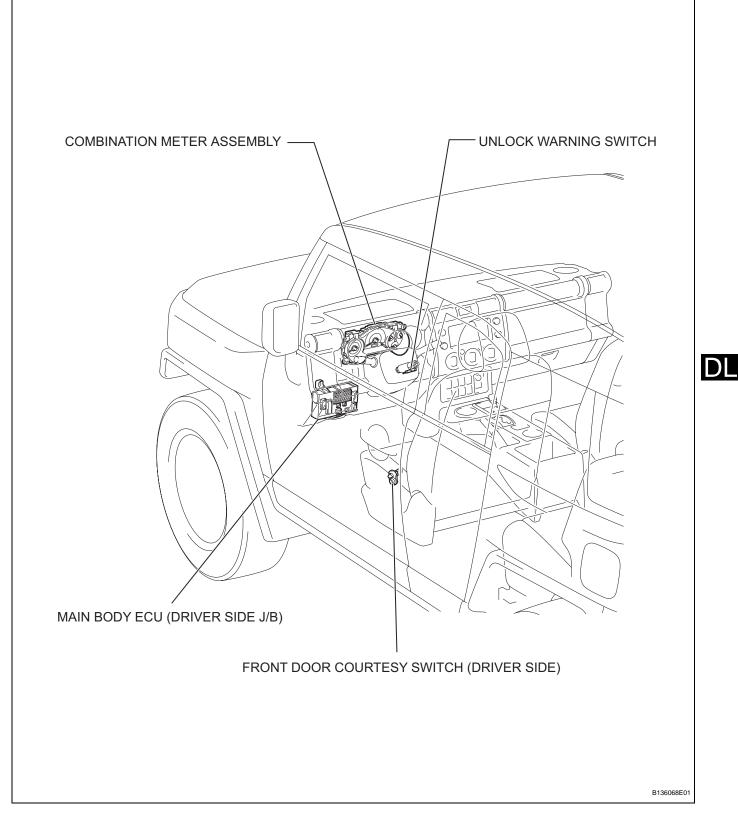

|
| Cable<br>Negative (-)<br>Battery Terminal | <ul> <li>(a) Before performing electronic work, disconnect the cable from the negative (-) battery terminal in order to prevent it from shorting and burning out.</li> <li>(b) Before disconnecting and reconnecting the battery cable, turn the ignition switch OFF and the headlight dimmer switch OFF. Then loosen the terminal nut completely. Do not damage the cable or terminal.</li> <li>(c) When the battery cable is disconnected, the clock and radio settings and stored DTCs are erased. Therefore, before disconnecting the battery cable, make a notes of them.</li> </ul> |

D033496E01

## **PARTS LOCATION**